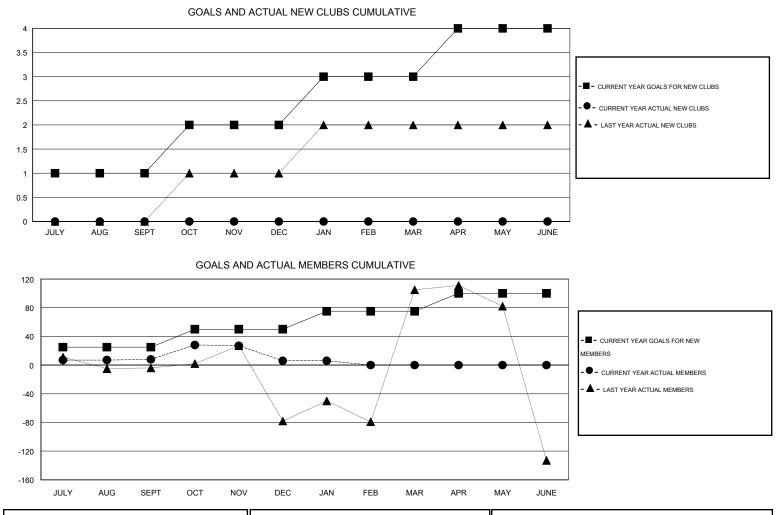

## LOCATION PHILIPPINES

|               |                  | Clubs               |                            |                             |               |                    | Members               |                              |                             |
|---------------|------------------|---------------------|----------------------------|-----------------------------|---------------|--------------------|-----------------------|------------------------------|-----------------------------|
|               | RESU             | LTS FOR 2013-2014   |                            |                             |               | RESU               | LTS FOR 2013-2014     | ļ                            |                             |
| QUARTER       | NEW CLUB<br>GOAL | ACTUAL NEW<br>CLUBS | ACTUAL<br>DROPPED<br>CLUBS | ACTUAL NET<br>GAIN/<br>LOSS | QUARTER       | NEW MEMBER<br>GOAL | ACTUAL NEW<br>MEMBERS | ACTUAL<br>DROPPED<br>MEMBERS | ACTUAL NET<br>GAIN/<br>LOSS |
| JULY/AUG/SEPT | 1                | 0                   | 0                          | 0                           | JULY/AUG/SEPT | 25                 | 24                    | 16                           | 8                           |
| OCT/NOV/DEC   | 1                | 0                   | 0                          | 0                           | OCT/NOV/DEC   | 25                 | 37                    | 39                           | -2                          |
| JAN/FEB/MAR   | 1                | 0                   | 0                          | 0                           | JAN/FEB/MAR   | 25                 | 6                     | 6                            | 0                           |
| APR/MAY/JUNE  | 1                | 0                   | 0                          | 0                           | APR/MAY/JUNE  | 25                 | 0                     | 0                            | 0                           |